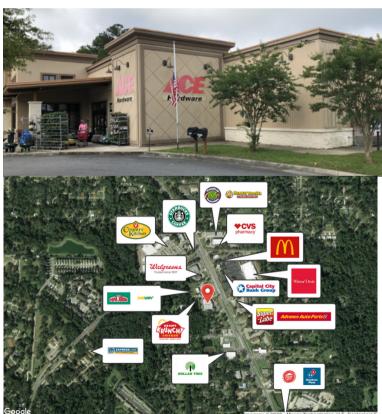

## **PROPERTY SUMMARY:**

SF Available: 8,530 Rental Rate:\$14, per SF, NNN CAM:\$.50 per SF + RE & Sales Tax Former Ace Hardware Co-tenancy with Dollar General Building Size: 17,544 SF Lot Zoning: Commercial Parkway Great highway visibility and frontage AVAILABLE FEBRUARY 1, 2025